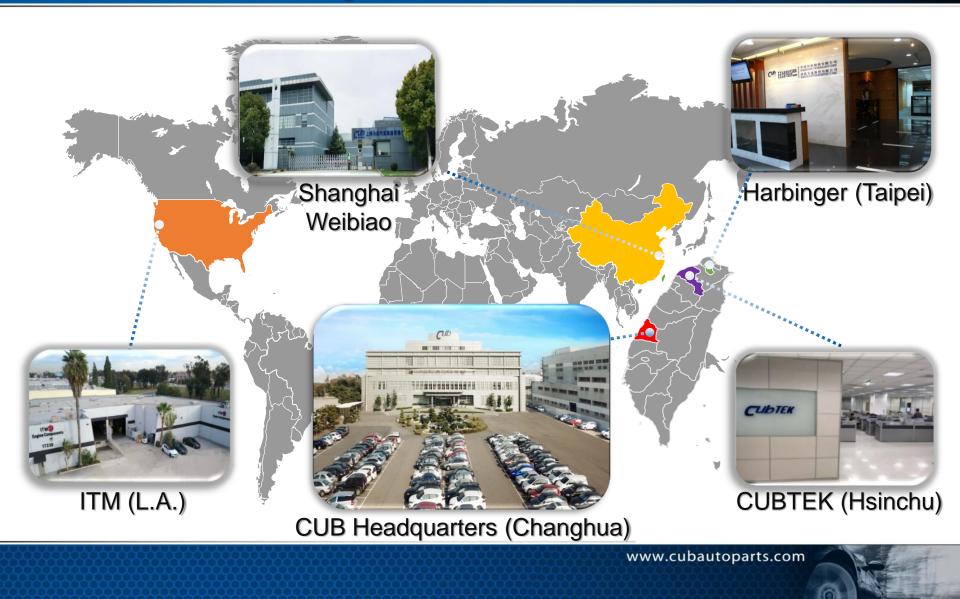

## CUB ELECPART INC.(2231) 為升電裝工業

# ADAS SOLUTION

# **CUB** Group

- Established: 1979
- IPO: 2010
- Stock Symbol: 2231
- Capital : NT\$ 1.012B
- CEO: Mr. S.C. Yu
- Number of Employees:800+



## **CUB** Group





## **Product Roadmap**





#### Financial Statement (2012~2017) **U**b

Capital資本額

603(M)

605(M)

| Currency: NTD 1,000                                                | 2012      |     | 2013      |     | 2014      |     | 2015      |     | 2016      |     | 2017<br>(Announced) |     |
|--------------------------------------------------------------------|-----------|-----|-----------|-----|-----------|-----|-----------|-----|-----------|-----|---------------------|-----|
|                                                                    | Amount    | %   | Amount              | %   |
| Net Revenue<br>銷貨收入                                                | 1,338,240 | 100 | 1,498,942 | 100 | 2,155,184 | 100 | 2,822,080 | 100 | 3,416,549 | 100 | 3,520,466           | 100 |
| Gross Profi