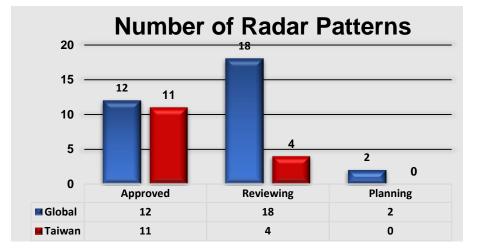

#### Technical Independence Plus Robust Customized Capability

| Status    | Pattern Type | Q'ty |
|-----------|--------------|------|
| Approved  | New type     | 9    |
| Approved  | Invention    | 3    |
| Poviowing | New type     | 3    |
| Reviewing | Invention    | 15   |
| Dianning  | New type     | 0    |
| Planning  | Invention    | 2    |