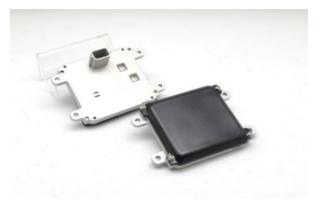

### • 24GHz Millimeter Wave Radar

**BSD- Blind Spot Detection** 

**RCTA- Rear Cross Traffic Alert** 

**DOW- Door Open Warning** 