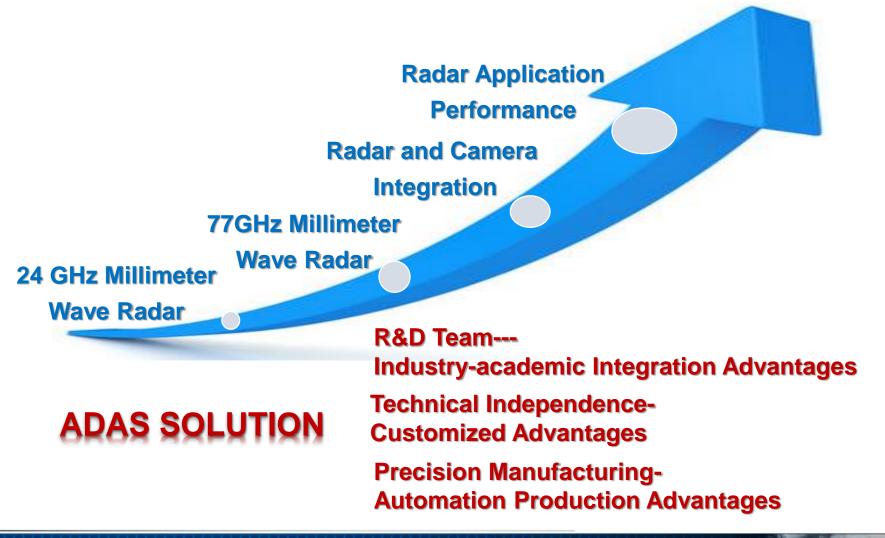

# ADAS SOLUTION

## ADAS Solution – Star Products CUB

### • 24GHz Millimeter Wave Radar

**BSD- Blind Spot Detection** 

**RCTA- Rear Cross Traffic Alert** 

**DOW- Door Open Warning** 

### •77 GHz Millimeter Wave Radar

**FCW-Forward Collision Warning AEB-Autonomous Emergency Braking System ACC-Adaptive Cruise Control** Stop-and-go

FCW Detection mode

www.cubautoparts.com

## **Technical Independence**

#### Completed Developing Equipment & Automation Production Lines