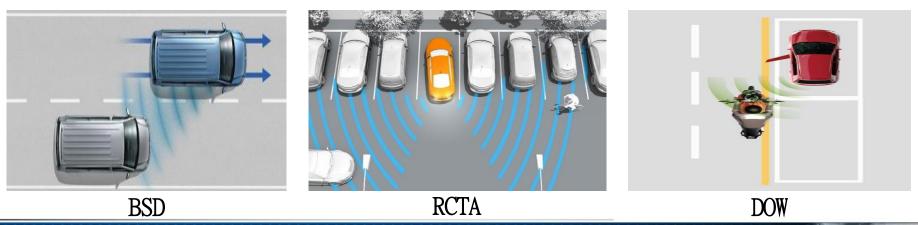

### • 24GHz Millimeter Wave Radar

**BSD- Blind Spot Detection** 

**RCTA- Rear Cross Traffic Alert** 

**DOW- Door Open Warning** 