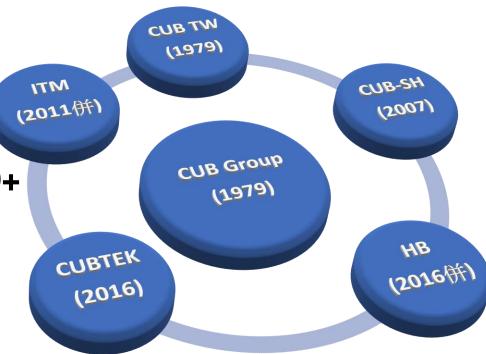

# **CUB** Group

- Established: 1979
- IPO: 2010
- Stock Symbol: 2231
- Capital : NT\$ 1.012B
- CEO: Mr. S.C. Yu
- Number of Employees:800+

## **CUB** Group