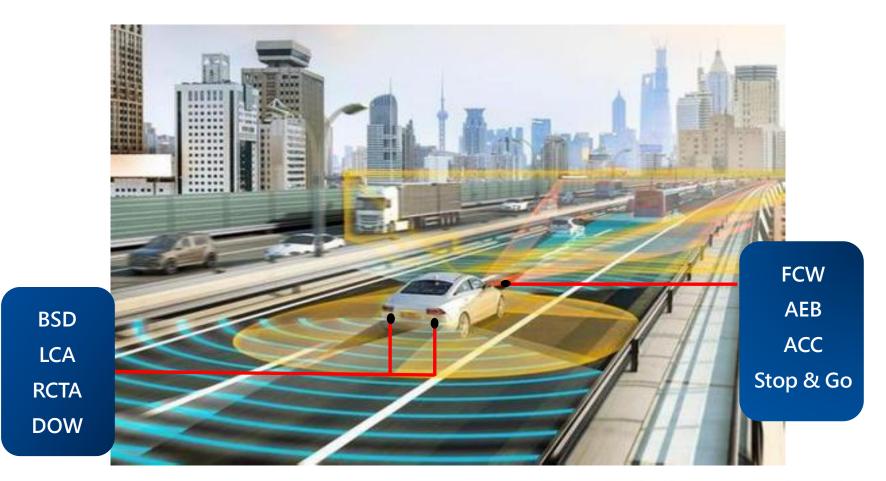

### • 24GHz Millimeter Wave Radar

**BSD- Blind Spot Detection** 

**RCTA- Rear Cross Traffic Alert** 

**DOW- Door Open Warning** 

### •77 GHz Millimeter Wave Radar

**FCW-Forward Collision Warning AEB-Autonomous Emergency Braking System ACC-Adaptive Cruise Control** Stop-and-go

FCW Detection mode

www.cubautoparts.com