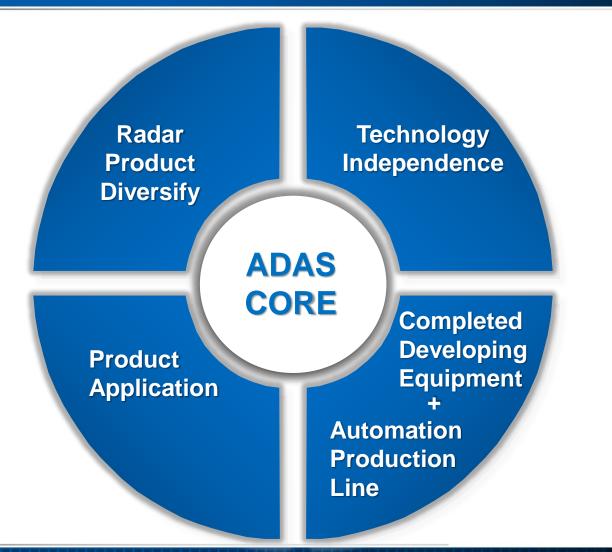

| 301,443   | 23  | 412,306   | 27  | 821,002   | 37  | 1,249,114 | 44  | 1,355,063 | 39  | 1,301,952           | 37  |
| Profit before tax<br>稅前盈餘                                          | 294,335   | 22  | 430,804   | 28  | 880,519   | 39  | 1,303,897 | 46  | 1,341,336 | 39  | 1,153,171           | 33  |
| Profit Attributable<br>to Shareholders of<br>the parent<br>本期淨利-業主 |           | 19  | 363,841   | 24  | 745,253   | 33  | 1,120,274 | 39  | 1,115,580 | 32  | 1,011,821           | 29  |
| EPS(元)<br>基本每股盈餘                                                   | 4.13      | -   | 6.00      | -   | 10.43     | -   | 13.45     | -   | 12.14     | -   | 10.00               | -   |

723(M)

www.cubautoparts.com

919(M)

833(M)

1,012(M)

## ADAS Solution – Star Products CUB





### • 24GHz Millimeter Wave Radar

**BSD- Blind Spot Detection** 

**RCTA- Rear Cross Traffic Alert** 

**DOW- Door Open Warning** 





### •77 GHz Millimeter Wave Radar

**FCW-Forward Collision Warning AEB-Autonomous Emergency Braking System ACC-Adaptive Cruise Control** Stop-and-go

FCW Detection mode

www.cubautoparts.com









### 79GHz Radar New Technology Introduction





### Radar Integrated with Camera (FCW+LDW)



**Radar Integrated with Camera** 

**Interface of Display** 





### • AEB & ACC

### AEB-Autonomous Emergency Braking System ACC-Adaptive Cruise Control





ACC

AEB



## **Technical Independence**



### Professional RD Team



## **Technical Independence**



#### Technical Independence Plus Robust Customized Capability



| Status    | Pattern Type | Q'ty