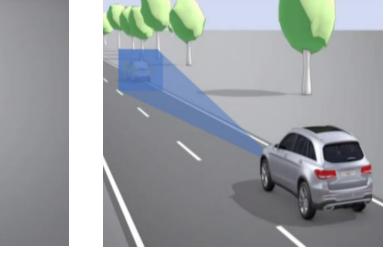

### •77 GHz Millimeter Wave Radar

**FCW-Forward Collision Warning AEB-Autonomous Emergency Braking System ACC-Adaptive Cruise Control** Stop-and-go

FCW Detection mode

www.cubautoparts.com