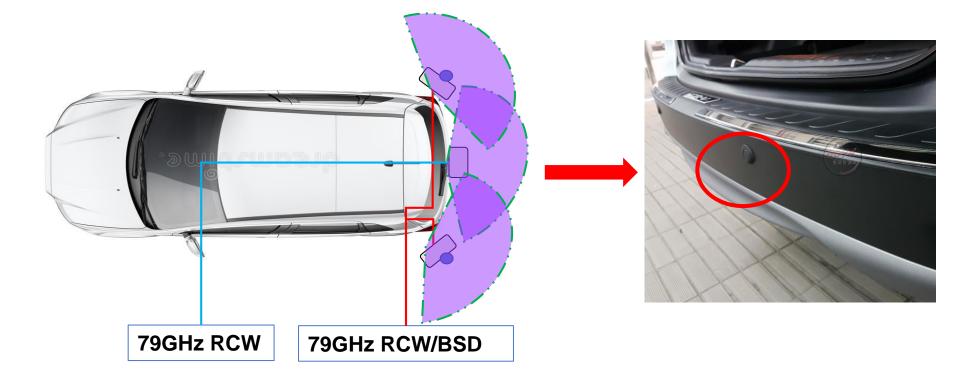

## ADAS Solution – Star Products CUB

### • 24GHz Millimeter Wave Radar

**BSD- Blind Spot Detection** 

**RCTA- Rear Cross Traffic Alert** 

**DOW- Door Open Warning** 

### •77 GHz Millimeter Wave Radar

**FCW-Forward Collision Warning AEB-Autonomous Emergency Braking System ACC-Adaptive Cruise Control** Stop-and-go

FCW Detection mode

www.cubautoparts.com

### 79GHz Radar New Technology Introduction