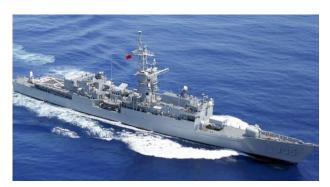

for school. The annual production is about 46,000 units, this industry is growing stably.



### American Heavy Duty Market

According to data released by Wardsauto, the annual sales of 4-8 level trucks in the United States are about 430,000 units.



### American RV Market

According to Recreation Vehicle Industry Association(RVIA)Information, 2017 totals for towable RVs are up 17.6% to 441,961 units. 2017 motorhome shipments finished at 62,638 units on 14.4% growth over the 54,741 units shipped during 2016.

RV wholesale shipments finished 2017 with 504,599 units up 17.2% compared to the 430,691 units shipped in 2016.

# **Radar Application Field**



# For Agriculture Drones (For Spraying Pesticide)



## For Public Transportation

#### Railroad Crossing



#### For Sea Transportation



## For Other Fields River Monitoring



### UAV Market

According to the UAV technology research and advisory firm, Gartner forecast: The global UAV production will be close to 3 million in 2017, an increase of 39% over 2016, with a total value of more than \$6 billion.



## ADAS Solution – Star Products