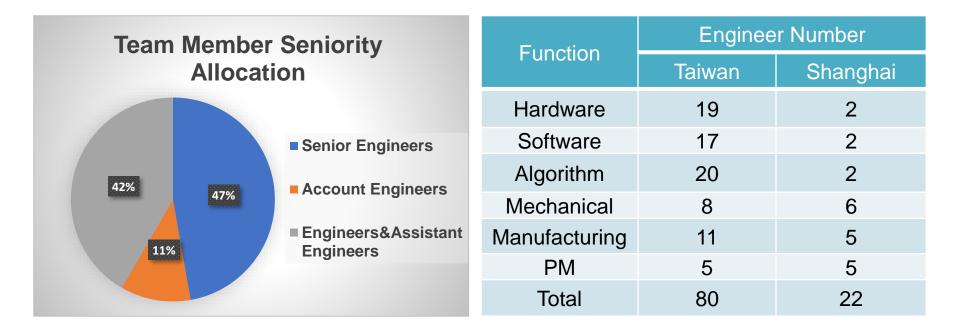

| -   | 10.00               | -   |

723(M)

www.cubautoparts.com

919(M)

833(M)

1,012(M)

## ADAS Solution – Star Products CUB





### • 24GHz Millimeter Wave Radar

**BSD- Blind Spot Detection** 

**RCTA- Rear Cross Traffic Alert** 

**DOW- Door Open Warning** 





### •77 GHz Millimeter Wave Radar

**FCW-Forward Collision Warning AEB-Autonomous Emergency Braking System ACC-Adaptive Cruise Control** Stop-and-go

FCW Detection mode

www.cubautoparts.com









### 79GHz Radar New Technology Introduction





### Radar Integrated with Camera (FCW+LDW)



**Radar Integrated with Camera** 

**Interface of Display** 





### • AEB & ACC

### AEB-Autonomous Emergency Braking System ACC-Adaptive Cruise Control





ACC

AEB



## **Technical Independence**



### Professional RD Team



## **Technical Independence**



#### Technical Independence Plus Robust Customized Capability



| Status    | Pattern Type | Q'ty |
|-----------|--------------|------|
| Approved  | New type     | 9    |
| Approved  | Invention    | 3    |
| Poviowing | New type     | 3    |
| Reviewing | Invention    | 15   |
| Dianning  | New type     | 0    |
| Planning  | Invention    | 2    |

www.cubautoparts.com

12

#### Completed Developing Equipment & Automation Production Lines



### State-Of-The-Art Equipment



頻譜分析儀



R&S RTO 數字振盪器



#### R&S RTM 數字振盪器



ARTS 雷達模擬器



網路分析儀



微波類比訊號發動機



信號分析儀



L7xW3xH3 (m)



HFSS 工作站



晶圓毫米波探測站

#### Completed Developing Equipment & Automation Production Lines



#### Automation Radar Production Lines for Both TW/SH

Taiwan

- Automation Produc