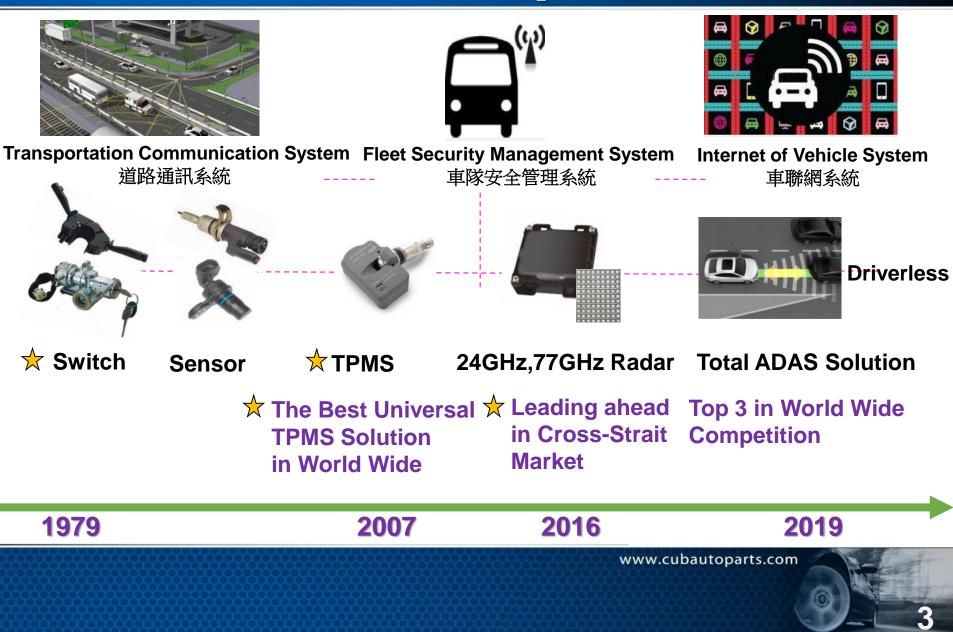

## CUB ELECPART INC.(2231) 為升電裝工業

# ADAS SOLUTION

# **CUB** Group

- Established: 1979
- IPO: 2010
- Stock Symbol: 2231
- Capital : NT\$ 1.012B
- CEO: Mr. S.C. Yu
- Number of Employees:800+



## **CUB** Group





## **Product Roadmap**





#### Financial Statement (2012~2017) **U**b

Capital資本額

603(M)

605(M)

| Currency: NTD 1,000                                                | 2012      |     | 2013      |     | 2014      |     | 2015      |     | 2016      |     | 2017<br>(Announced) |     |
|--------------------------------------------------------------------|-----------|-----|-----------|-----|-----------|-----|-----------|-----|-----------|-----|---------------------|-----|
|                                                                    | Amount    | %   | Amount              | %   |
| Net Revenue<br>銷貨收入                                                | 1,338,240 | 100 | 1,498,942 | 100 | 2,155,184 | 100 | 2,822,080 | 100 | 3,416,549 | 100 | 3,520,466           | 100 |
| Gross Profit<br>營業毛利